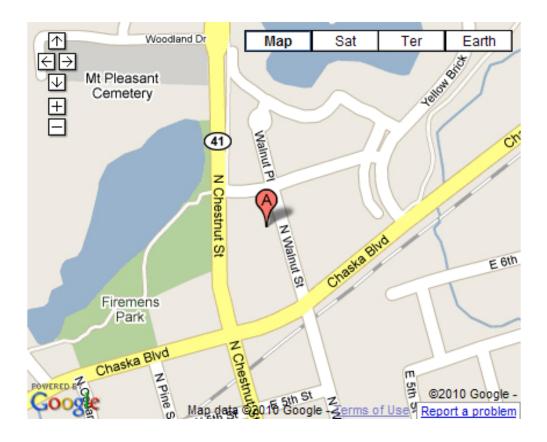

The CDA is located at 705 North Walnut Street in Chaska, MN. We are on the corner of County Road 41 and Chaska Blvd. Below are directions to our office.

**From the West:** Highway 212 East to the County Road 41 exit. Turn right (South) on County Road 41 and take to Chaska Blvd. Turn Left on Chaska Blvd and stay in left lane. Take an immediate left onto Walnut Street. Our office is on the first floor of the 4-story apartment building on the left hand side of the street next to the Subway restaurant.

**From the South:** Take 169 North to County Road 41. Take a left onto County Road 41 into Downtown Chaska. Take a right on Chaska Blvd and then an immediate left onto Walnut Street. Our office is on the first floor of the 4-story apartment building on the left hand side of the street next to the Subway restaurant..

From the North/East: 35 W South to Highway 62 West. Take 62 West to Highway 212 West. Highway 212 to County Road 41 in Chaska. Turn Left onto County Road 41. Once on County Road 41 (and over the bridge) stay in the left lane all the way to Chaska Blvd. Turn Left on Chaska Blvd and stay in left lane. Take an left on Walnut Street and our office is located on the first floor of the 4-story apartment building on the left hand side of the street next to the Subway restaurant..